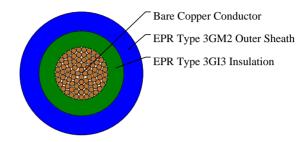

#### **CABLE CONSTRUCTION**

Conductor: Bare copper stranded class 5 to VDE0295, IEC 60228

Insulation: EPR type 3GI3

Outer Sheath: EPR type 3GM2, coloured blue